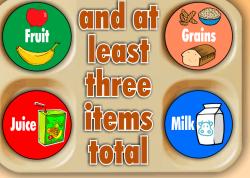

## First things First To make a breakfast, thoose at least one

RUSH-HENRIETTA CSD FOOD SERVICES DEPARTMENT